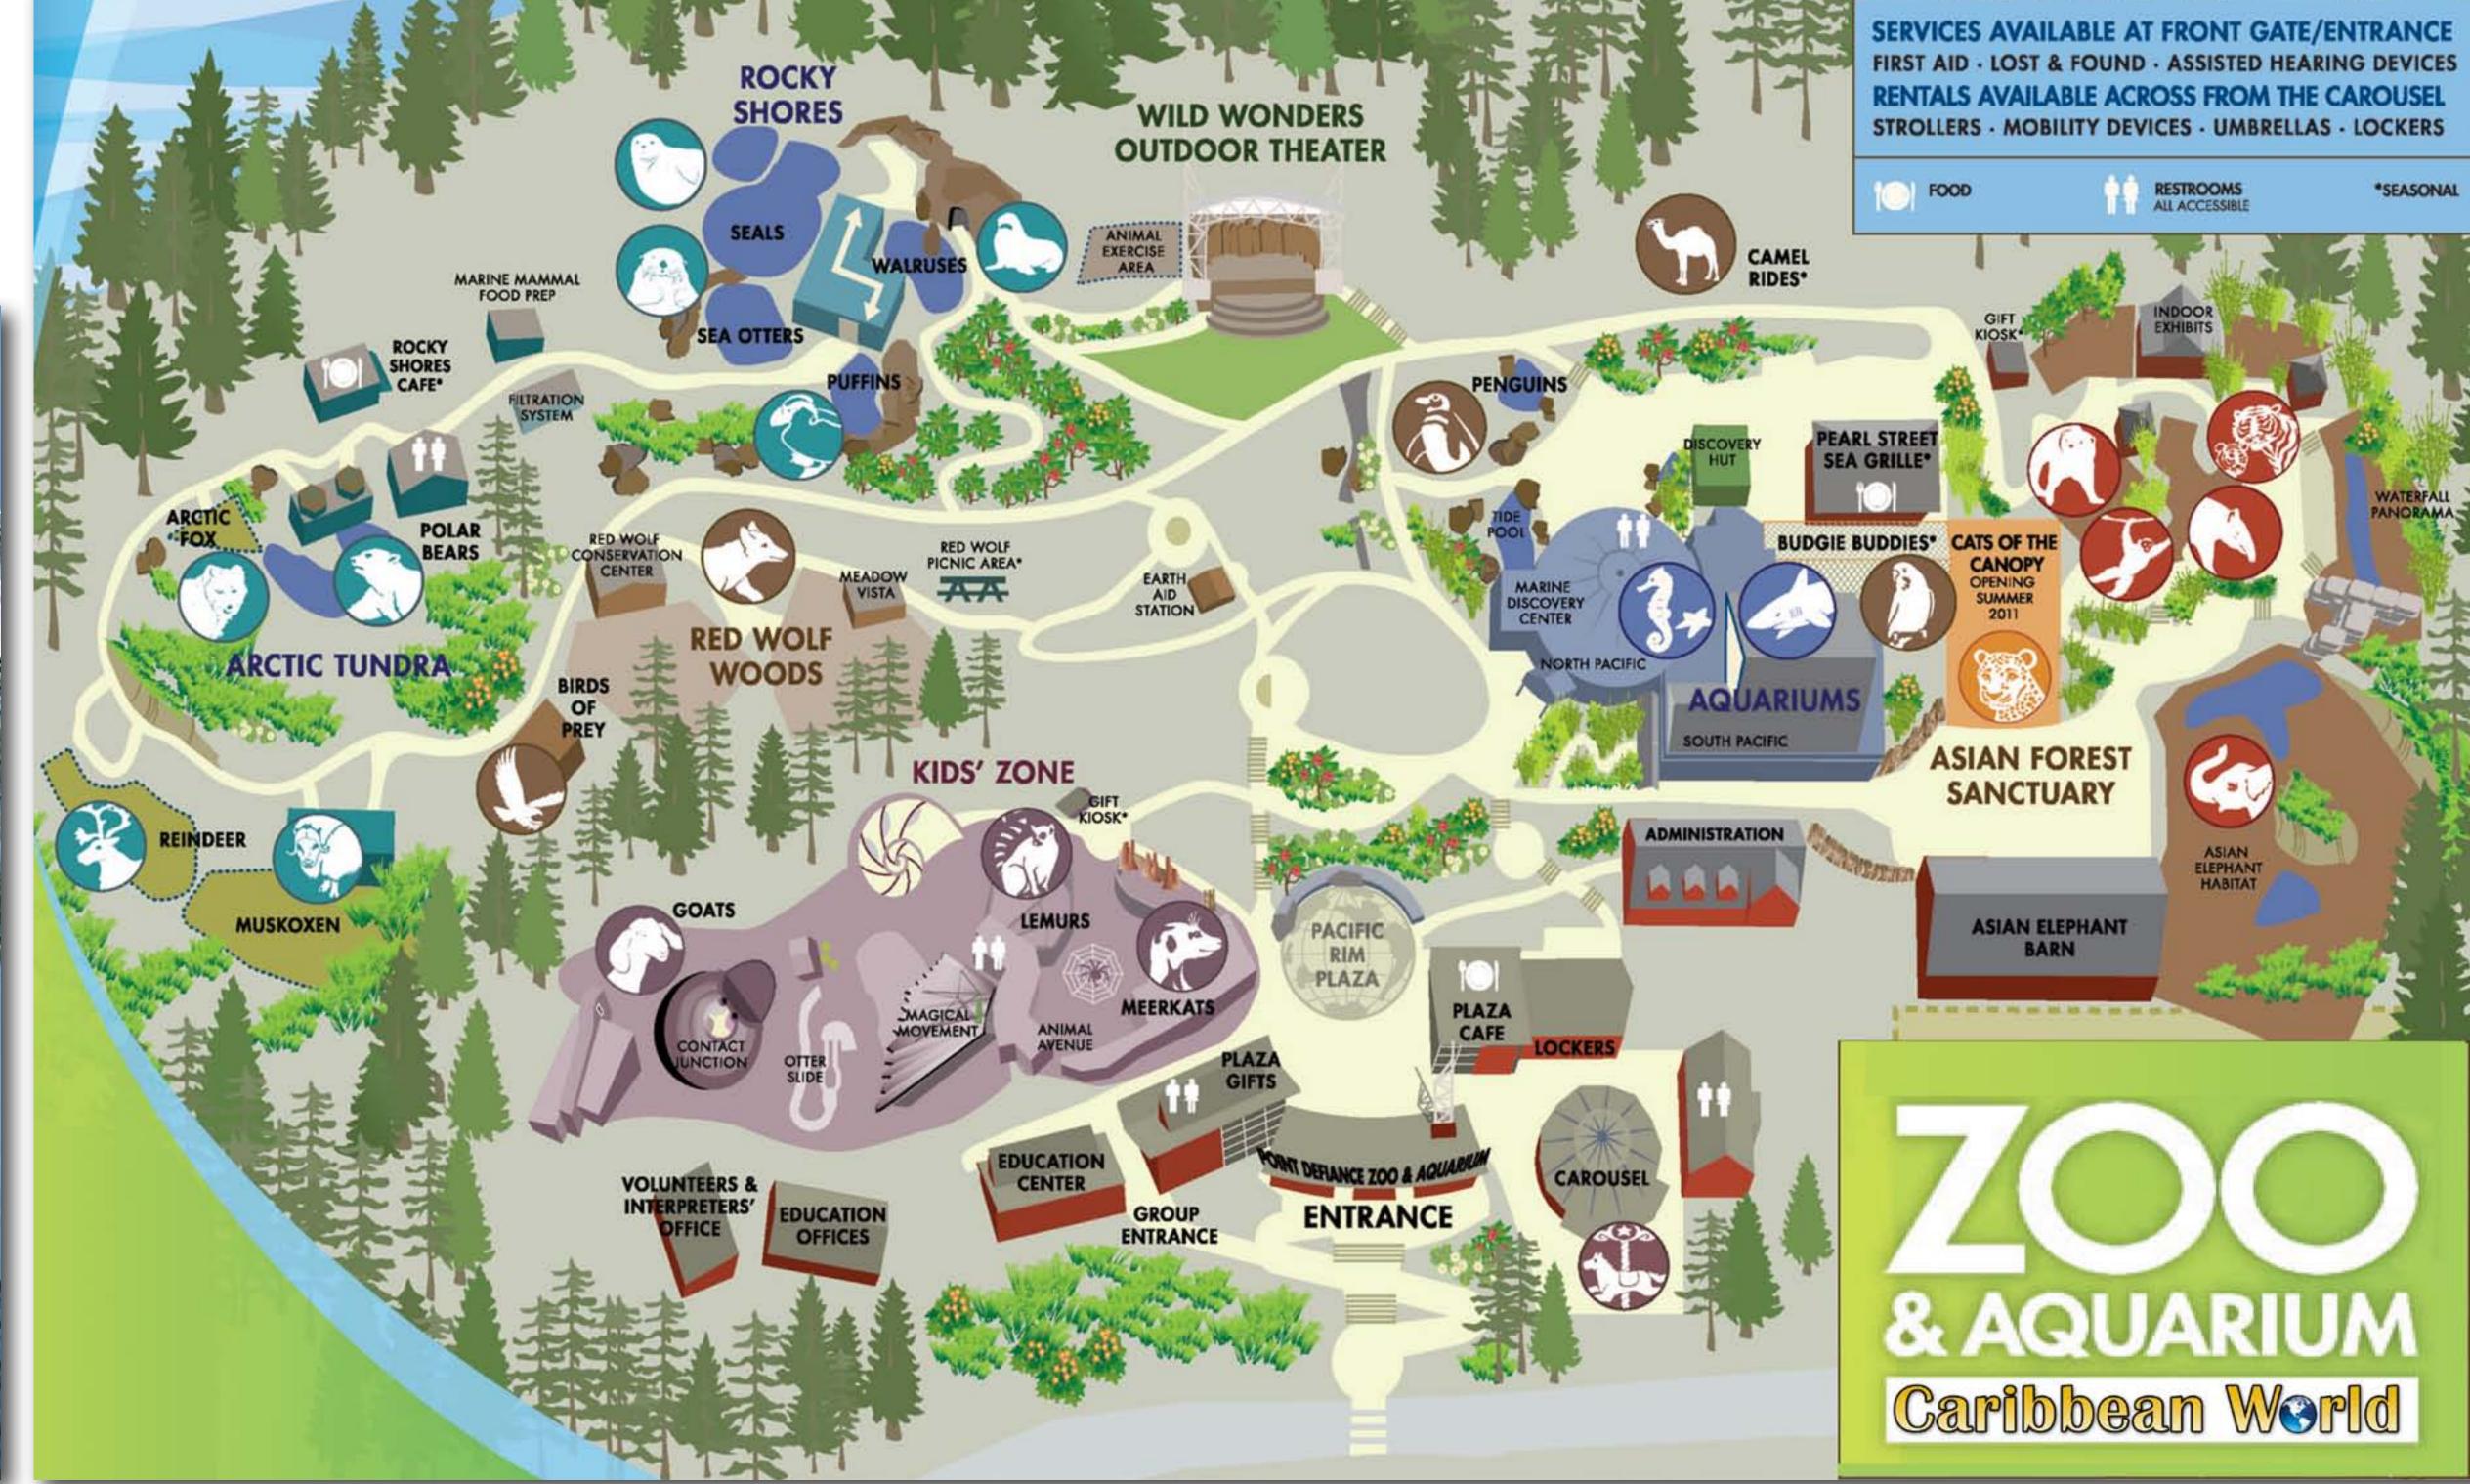

#### The master plan for Caribbean World includes:

- The Caribbean World Adventure Park
- comprised of (28) authentically recreated island villages
- A Hospital and University Complex
- A Water Park
- Shopping, Restaurant, Business & Entertainment District
- (290 shops, 100 restaurants, lounges, bars, and nightclub areas)
- Exhibition & Convention Center (2.6 million sq ft) Six (6) luxury resort hotels (20,000 combined rooms,
- offering options to each segment of the tourist market)
- Residential Communities and Villas
- (8) Golf courses
- Large yacht marina
- Five-mile Ocean Walk
- A full-scale world-class casino

- CW Adventure Park, comprised of authentically recreated and staffed Caribbean island villages representing the (28) Caribbean island nations, each with live cultural shows, arts, &
- CW Amusement Park & Water Park
- UCU University, Medical Facility, & Sports Arena
- CW Hospital and University Complex
- Shopping, Restaurant, Business & Entertainment District (290) shops, over (100) restaurants, lounges, bars, & nightclubs
- (6) Luxury Resort Hotels (20,000) combined rooms, offering options to each segment of the tourist market
- Imax Theater
- Interactive Museum
- Aquarium
- Large Yacht Marina
- (20) Miles of Pristine Beachfront Property
- A plethora of cultural, water, & land activities CW Mega Resort - residential communities, villas, (8) golf courses, Entertainment Arena/Exhibition & Convention Center (2.6 million sq. ft.), & a Full-Scale World-Class Casino (2nd stage of development)