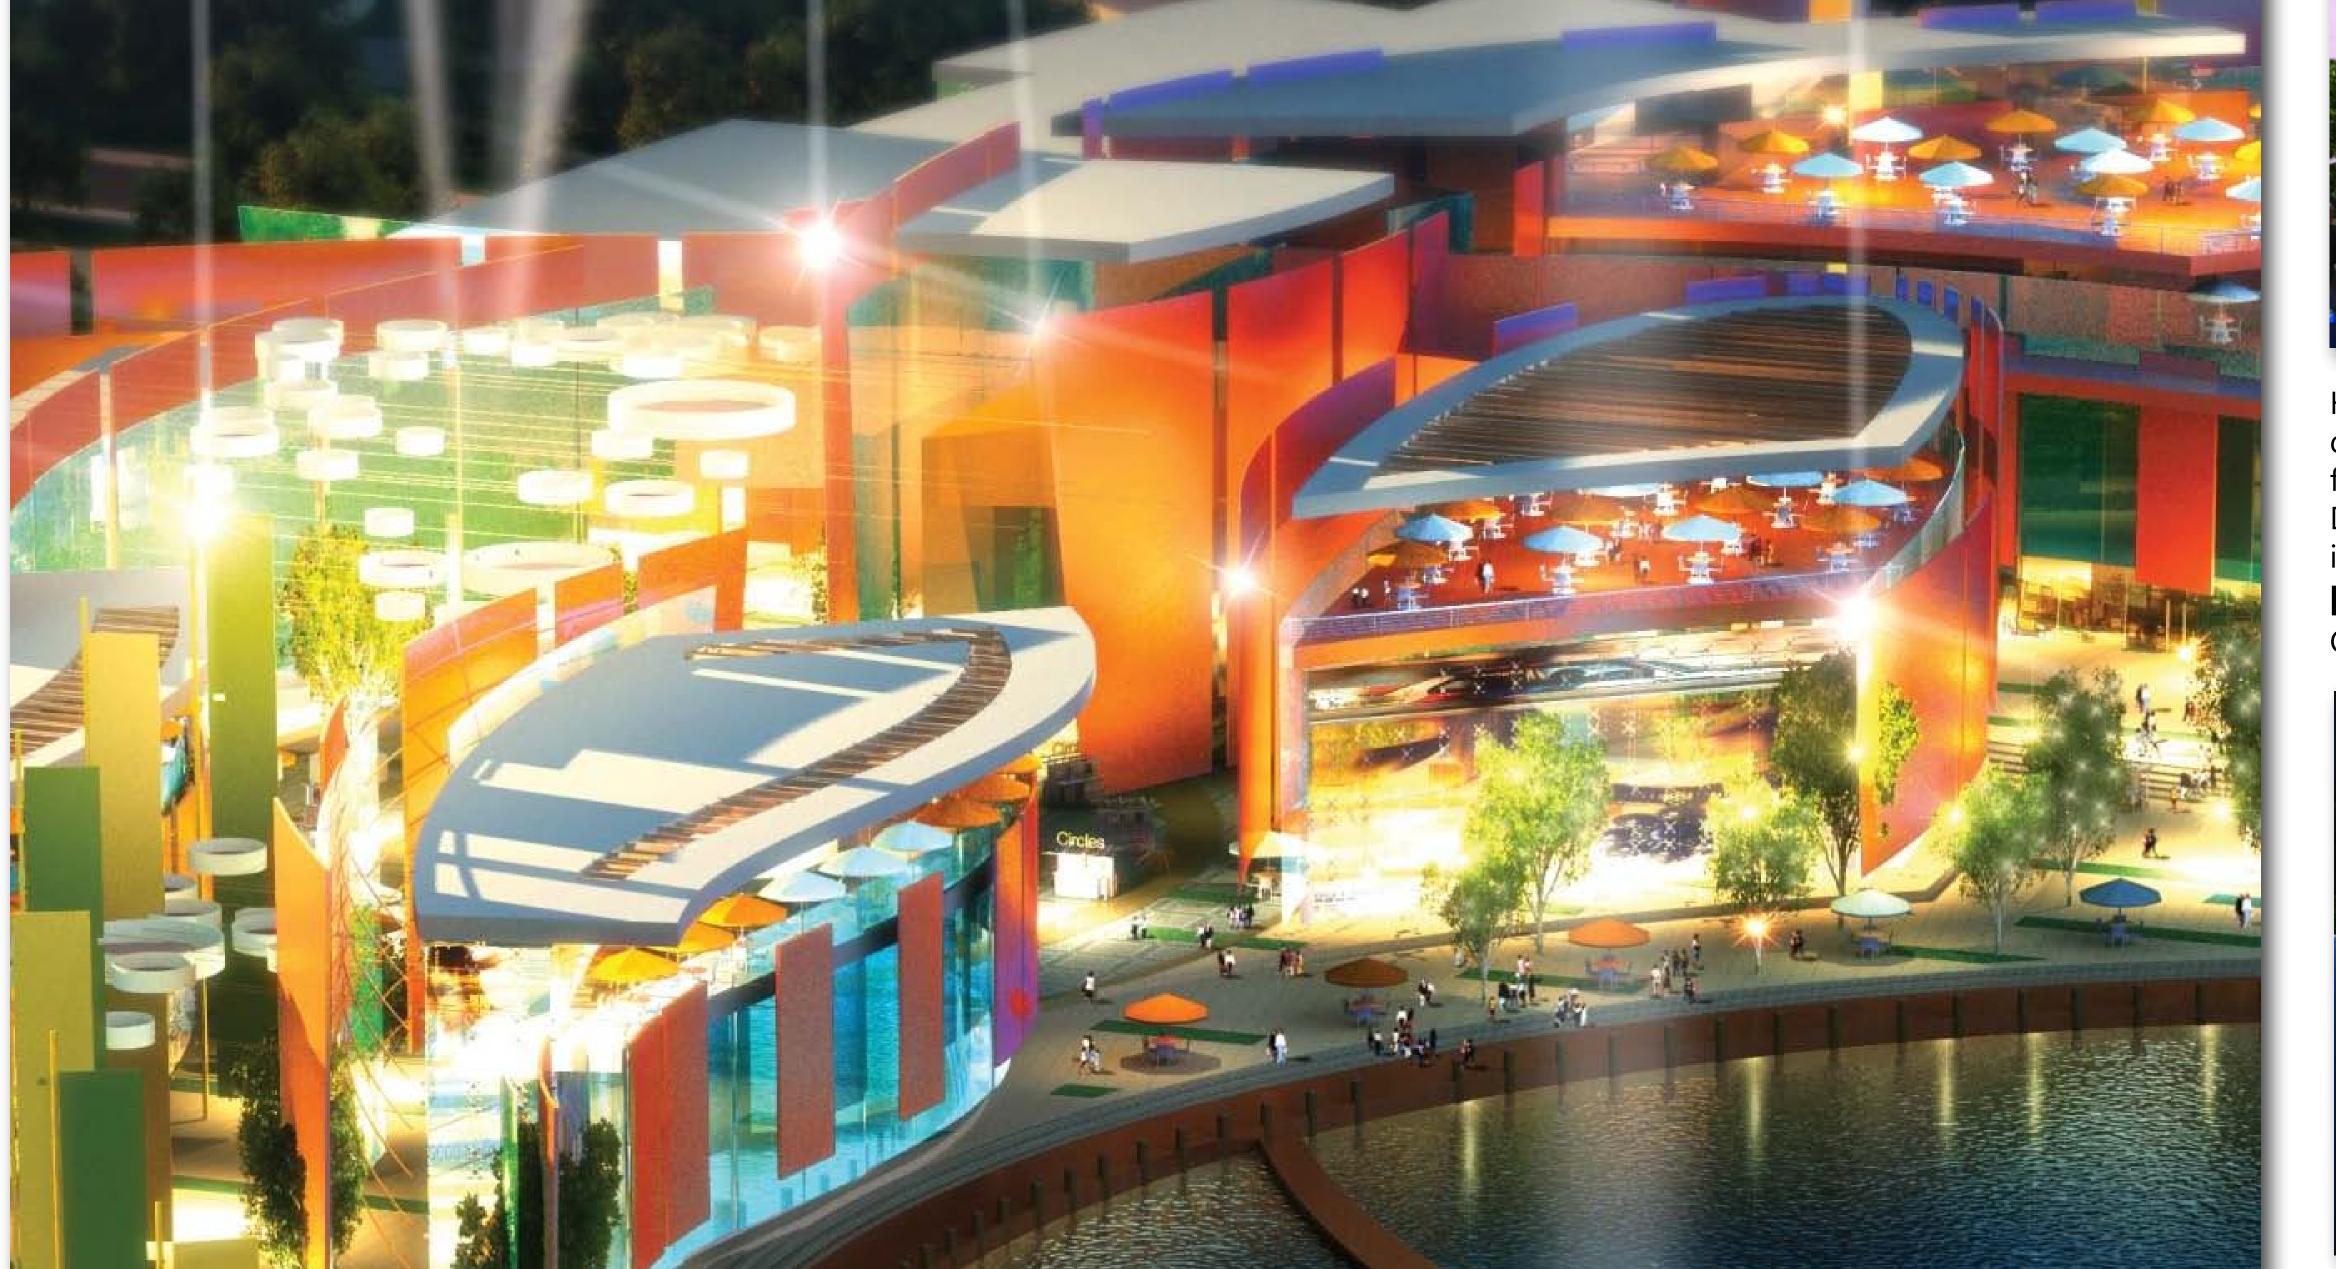

#### The master plan for Caribbean World includes:

- The Caribbean World Adventure Park
- comprised of (28) authentically recreated island villages
- A Hospital and University Complex
- A Water Park
- Shopping, Restaurant, Business & Entertainment District
- (290 shops, 100 restaurants, lounges, bars, and nightclub areas)
- Exhibition & Convention Center (2.6 million sq ft) Six (6) luxury resort hotels (20,000 combined rooms,
- offering options to each segment of the tourist market)
- Residential Communities and Villas
- (8) Golf courses
- Large yacht marina
- Five-mile Ocean Walk
- A full-scale world-class casino

- CW Adventure Park, comprised of authentically recreated and staffed Caribbean island villages representing the (28) Caribbean island nations, each with live cultural shows, arts, &
- CW Amusement Park & Water Park
- UCU University, Medical Facility, & Sports Arena
- CW Hospital and University Complex
- Shopping, Restaurant, Business & Entertainment District (290) shops, over (100) restaurants, lounges, bars, & nightclubs
- (6) Luxury Resort Hotels (20,000) combined rooms, offering options to each segment of the tourist market
- Imax Theater
- Interactive Museum
- Aquarium
- Large Yacht Marina
- (20) Miles of Pristine Beachfront Property
- A plethora of cultural, water, & land activities CW Mega Resort - residential communities, villas, (8) golf courses, Entertainment Arena/Exhibition & Convention Center (2.6 million sq. ft.), & a Full-Scale World-Class Casino (2nd stage of development)