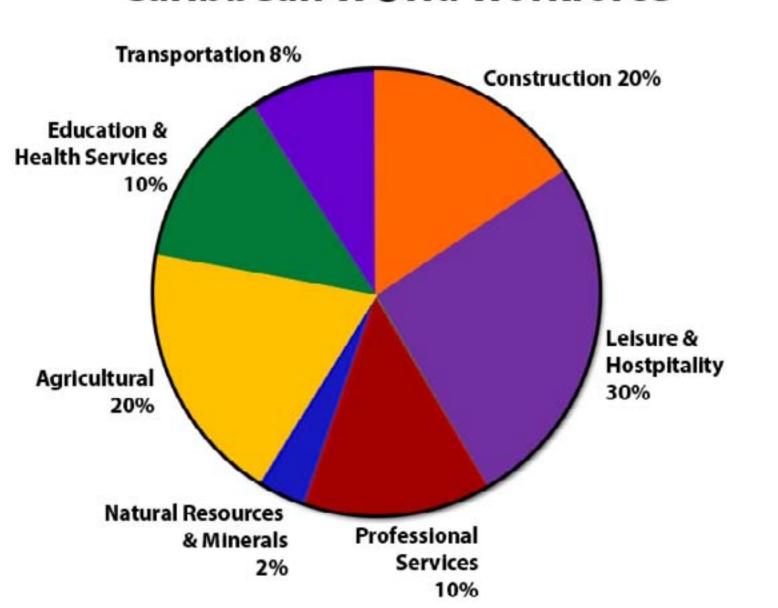

#### A New Island Workforce

- Ensure a sufficient and highly qualified workforce while providing meaningful careers and advancement opportunities
- Provide an adequate source of quality workforce to support the multifarious needs of the tourism industry
- Ensure the local community has sufficient employment and advancement opportunities within the industry

# Employment by Industry - Percent of Total Caribbean W@rld Workforce