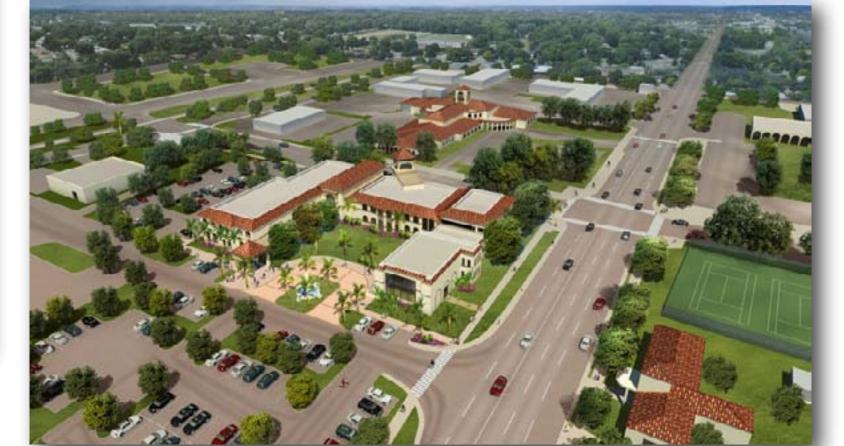

# To Create a New Public Secondary School Specializing in Science, Math and Engineering

Up to (10,000) students will be matriculated at the United Caribbean Secondary Preparatory School in over (83) course offerings, with a focus on science, math, and engineering.

Beginning with founding 6th to 12th grade classes, the school will add one grade per year until it reaches its full enrollment of (2,000) students.

The average class size is (14) students. Special education classes have smaller student numbers for more one-on-one teacher guidance. Enrollment will be selective, with priority given to Dominican students. At least (90) students of the school's total enrollment will be comprised of students from elsewhere in the Caribbean.