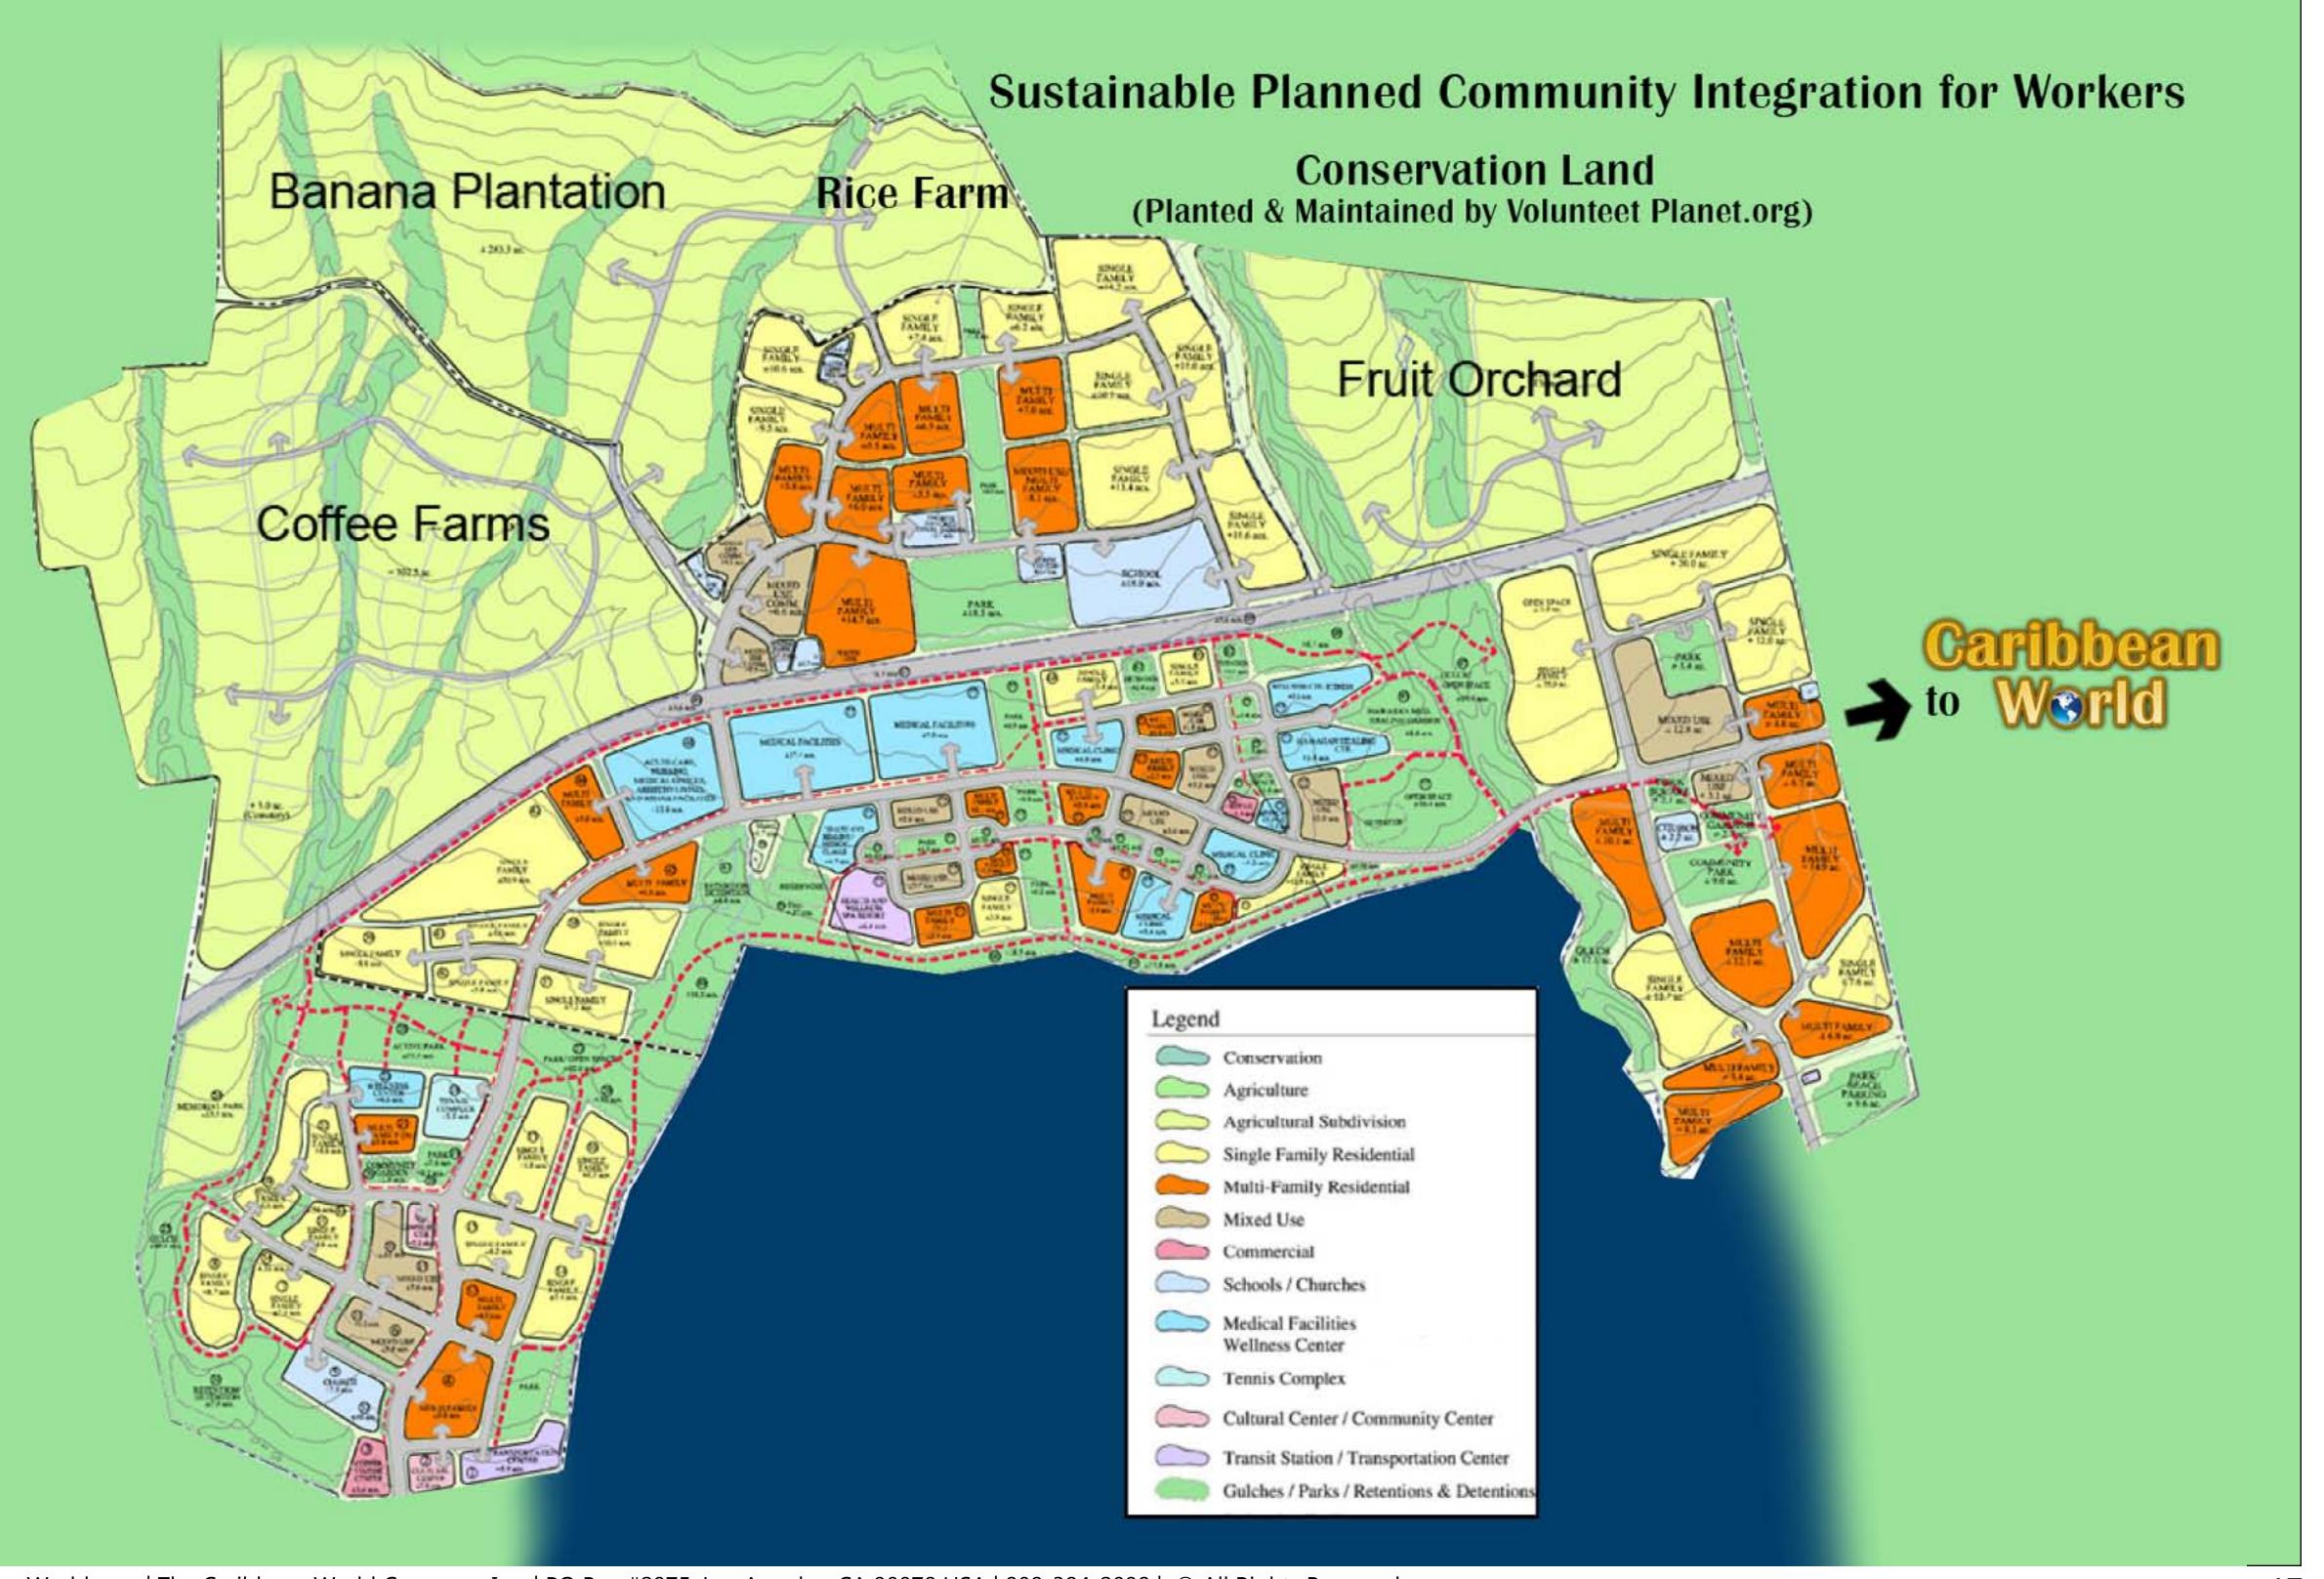

#### **Sustainable Community Integration**

- Successfully integrated sustainable multipurpose community with low and high-density housing, apartments, shops, commercial areas, and civic buildings
- Pedestrian friendly, safe, vibrant, & diverse
- Attractive to CW employees
- Stimulates general migration to the area

Our grid-like street networks allow pedestrians, drivers, joggers, and bikers to travel easily within the community, alleviating traffic congestion and maximizing social interaction.