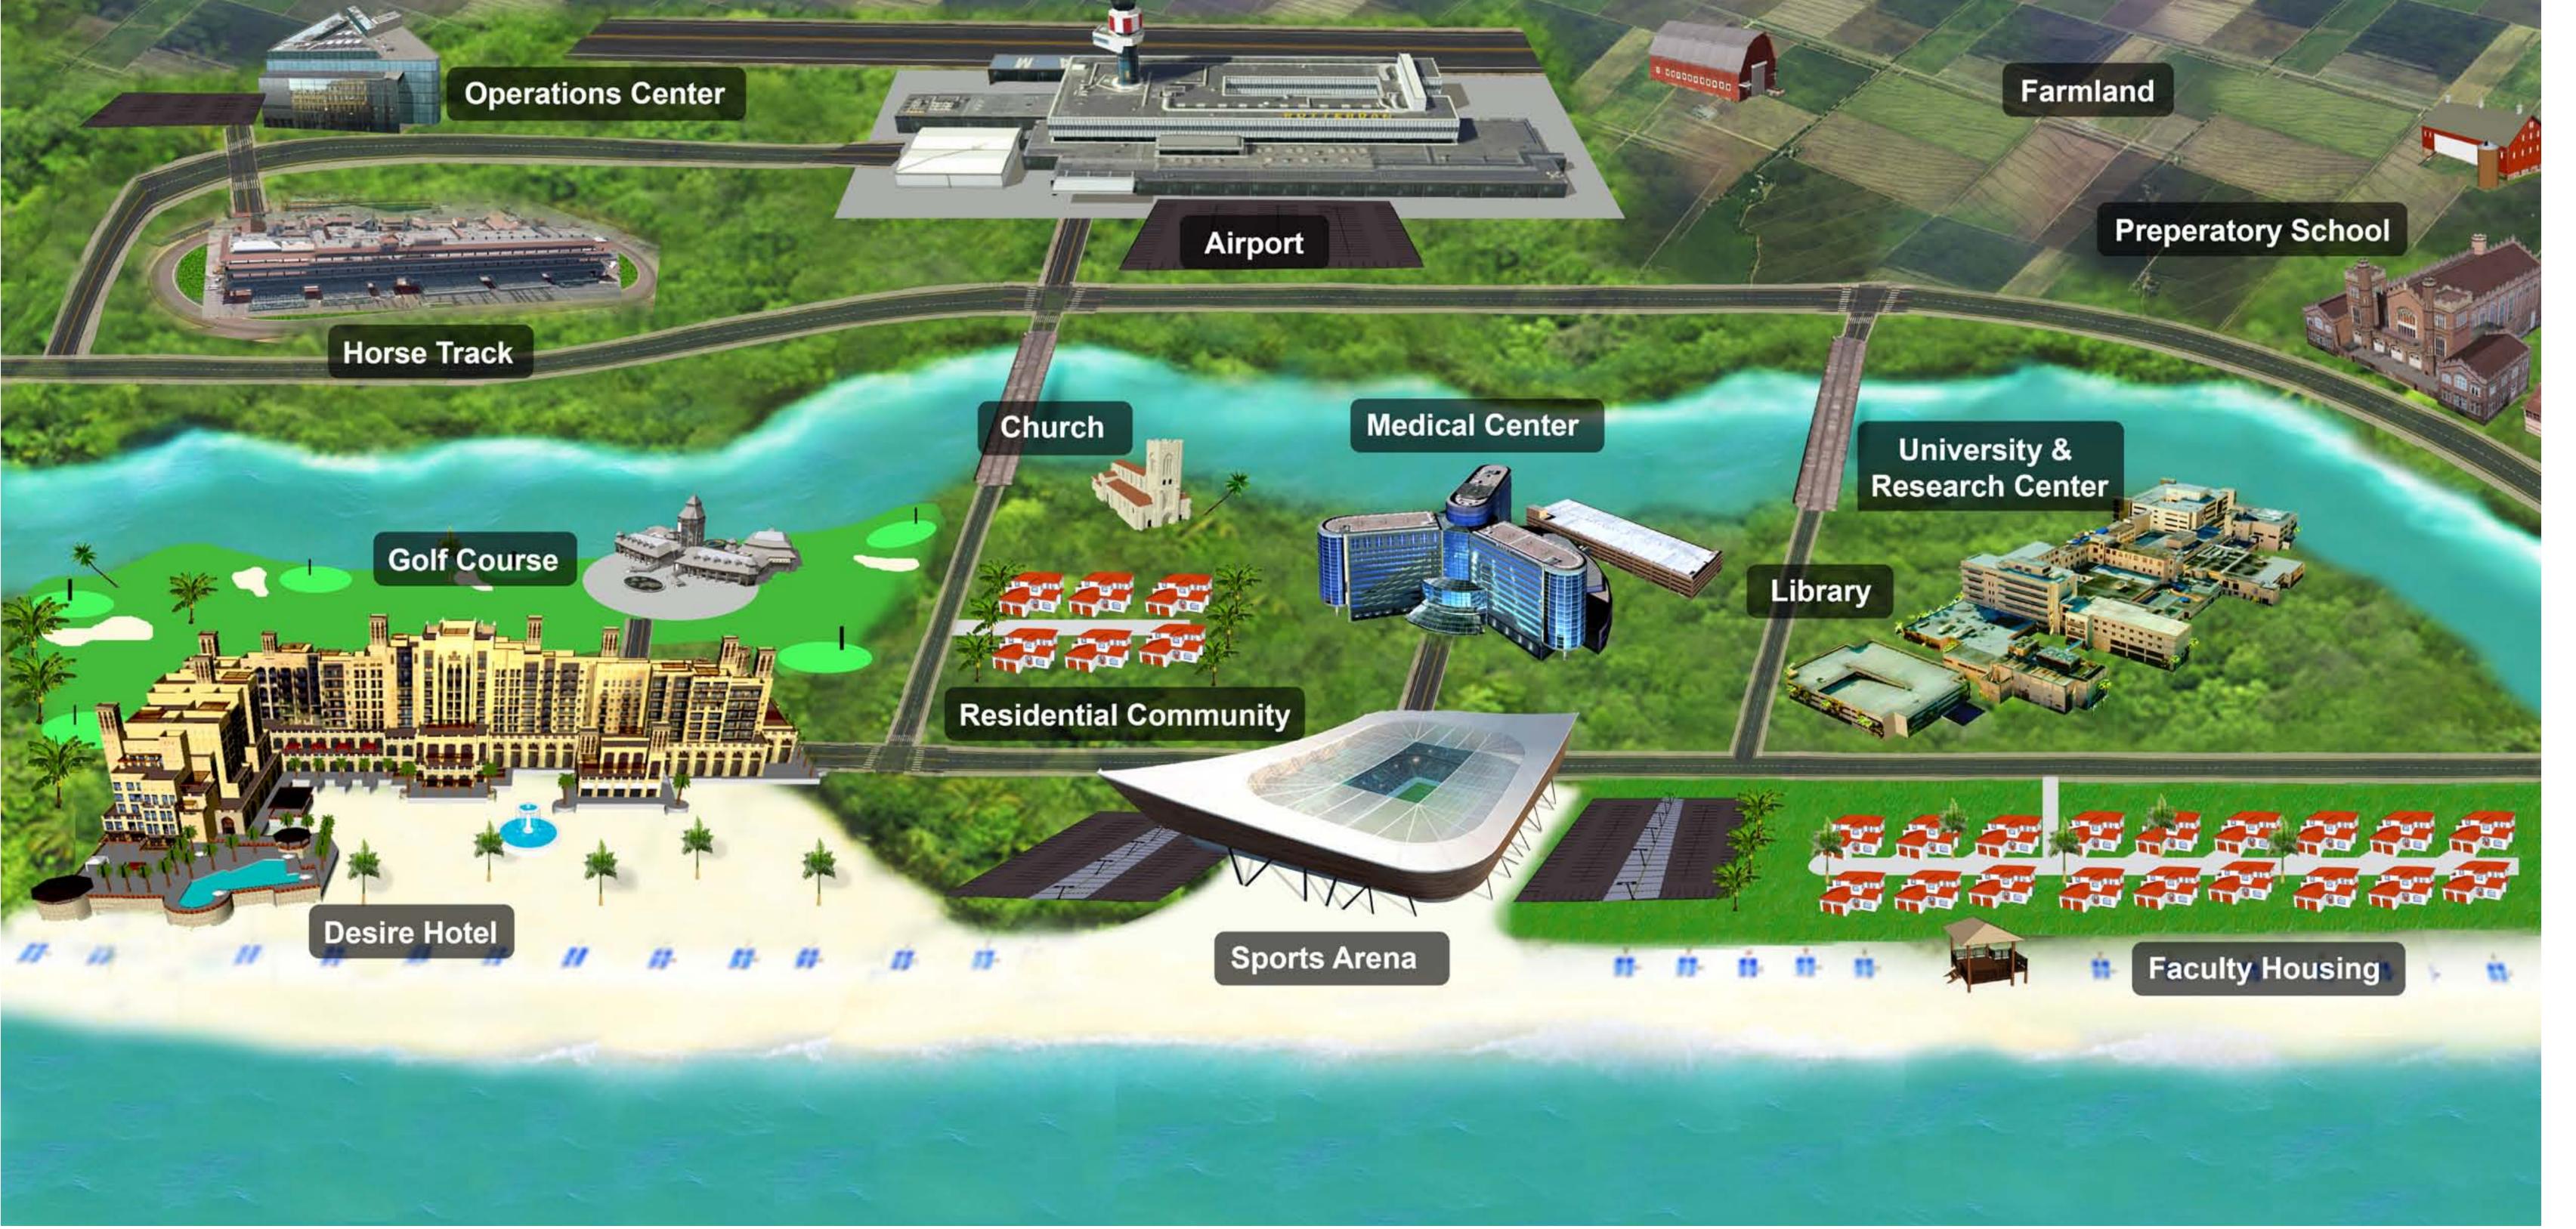

#### **United Caribbean University (UCU)**

CW's partnership with the United Caribbean University & Sport Arena (UCU) combines an opportunity for (14,000) students from all the Caribbean nations a chance to attend and work their way through college, and helps preserve their native island heritage by sharing it with visitors from all over the world. CW will inevitably be an attractive place to "live, work and play" for the entire growing Dominican Republic population.

## The United Caribbean University (UCU)

is a coeducational and nondenominational Americanbased research university located in Caribbean World's Independent District of Dominican Republic on a 10,000acre (4,000 ha) campus matriculating thousands of undergraduate and graduate students.

#### College Residences

The smart, highly efficient (2) building 7-story configuration, linked by a common walkway, is a 152,000 sq.ft. (600) bed complex that features a mix of 2br/1bath and 3br/1bath units.

University Housing for the Faculty
Through our various university affiliations, top professors
from around the world will step in to teach at UCU. Many will want to take their sabbatical at UCU while teaching and

#### **Faculty Residences**

One of the benefits of being a UCU faculty member is Paradise Island, an oasis for faculty members to live within walking or biking distance of campus. The 100,000 sq.ft. hotel-style condominium complex includes a (5) stories of custom suites ranging in size from 2,000 - 3,800 sq.ft.

#### United Caribbean University Medical Facility

- 131,000 sq.ft. (4) story Medical Center on a (5) acre site
- 5,000 sq.ft. Urgent Care Center
- 7,000 sq.ft. Imaging Center

- 15,000 sq.ft. Outpatient Surgery Center

# To Create a New Public Secondary School Specializing in Science, Math and Engineering

Up to (10,000) students will be matriculated at the United Caribbean Secondary Preparatory School in over (83) course offerings, with a focus on science, math, and engineering.

#### The Caribbean World of Sports Complex Sport Industry is Profitable

Designed to grace over (1000) acres overlooking the blue Caribbean, the CW Sports Complex's (9) separate venues (and cross-country course) will play host to multiple amateur and professional sporting events and concerts. This complex will open in the third stage of construction with inaugural major league exhibition games. Complexwide audio systems and an HD broadcast production facility complete this breatCWTAking seaside complex.