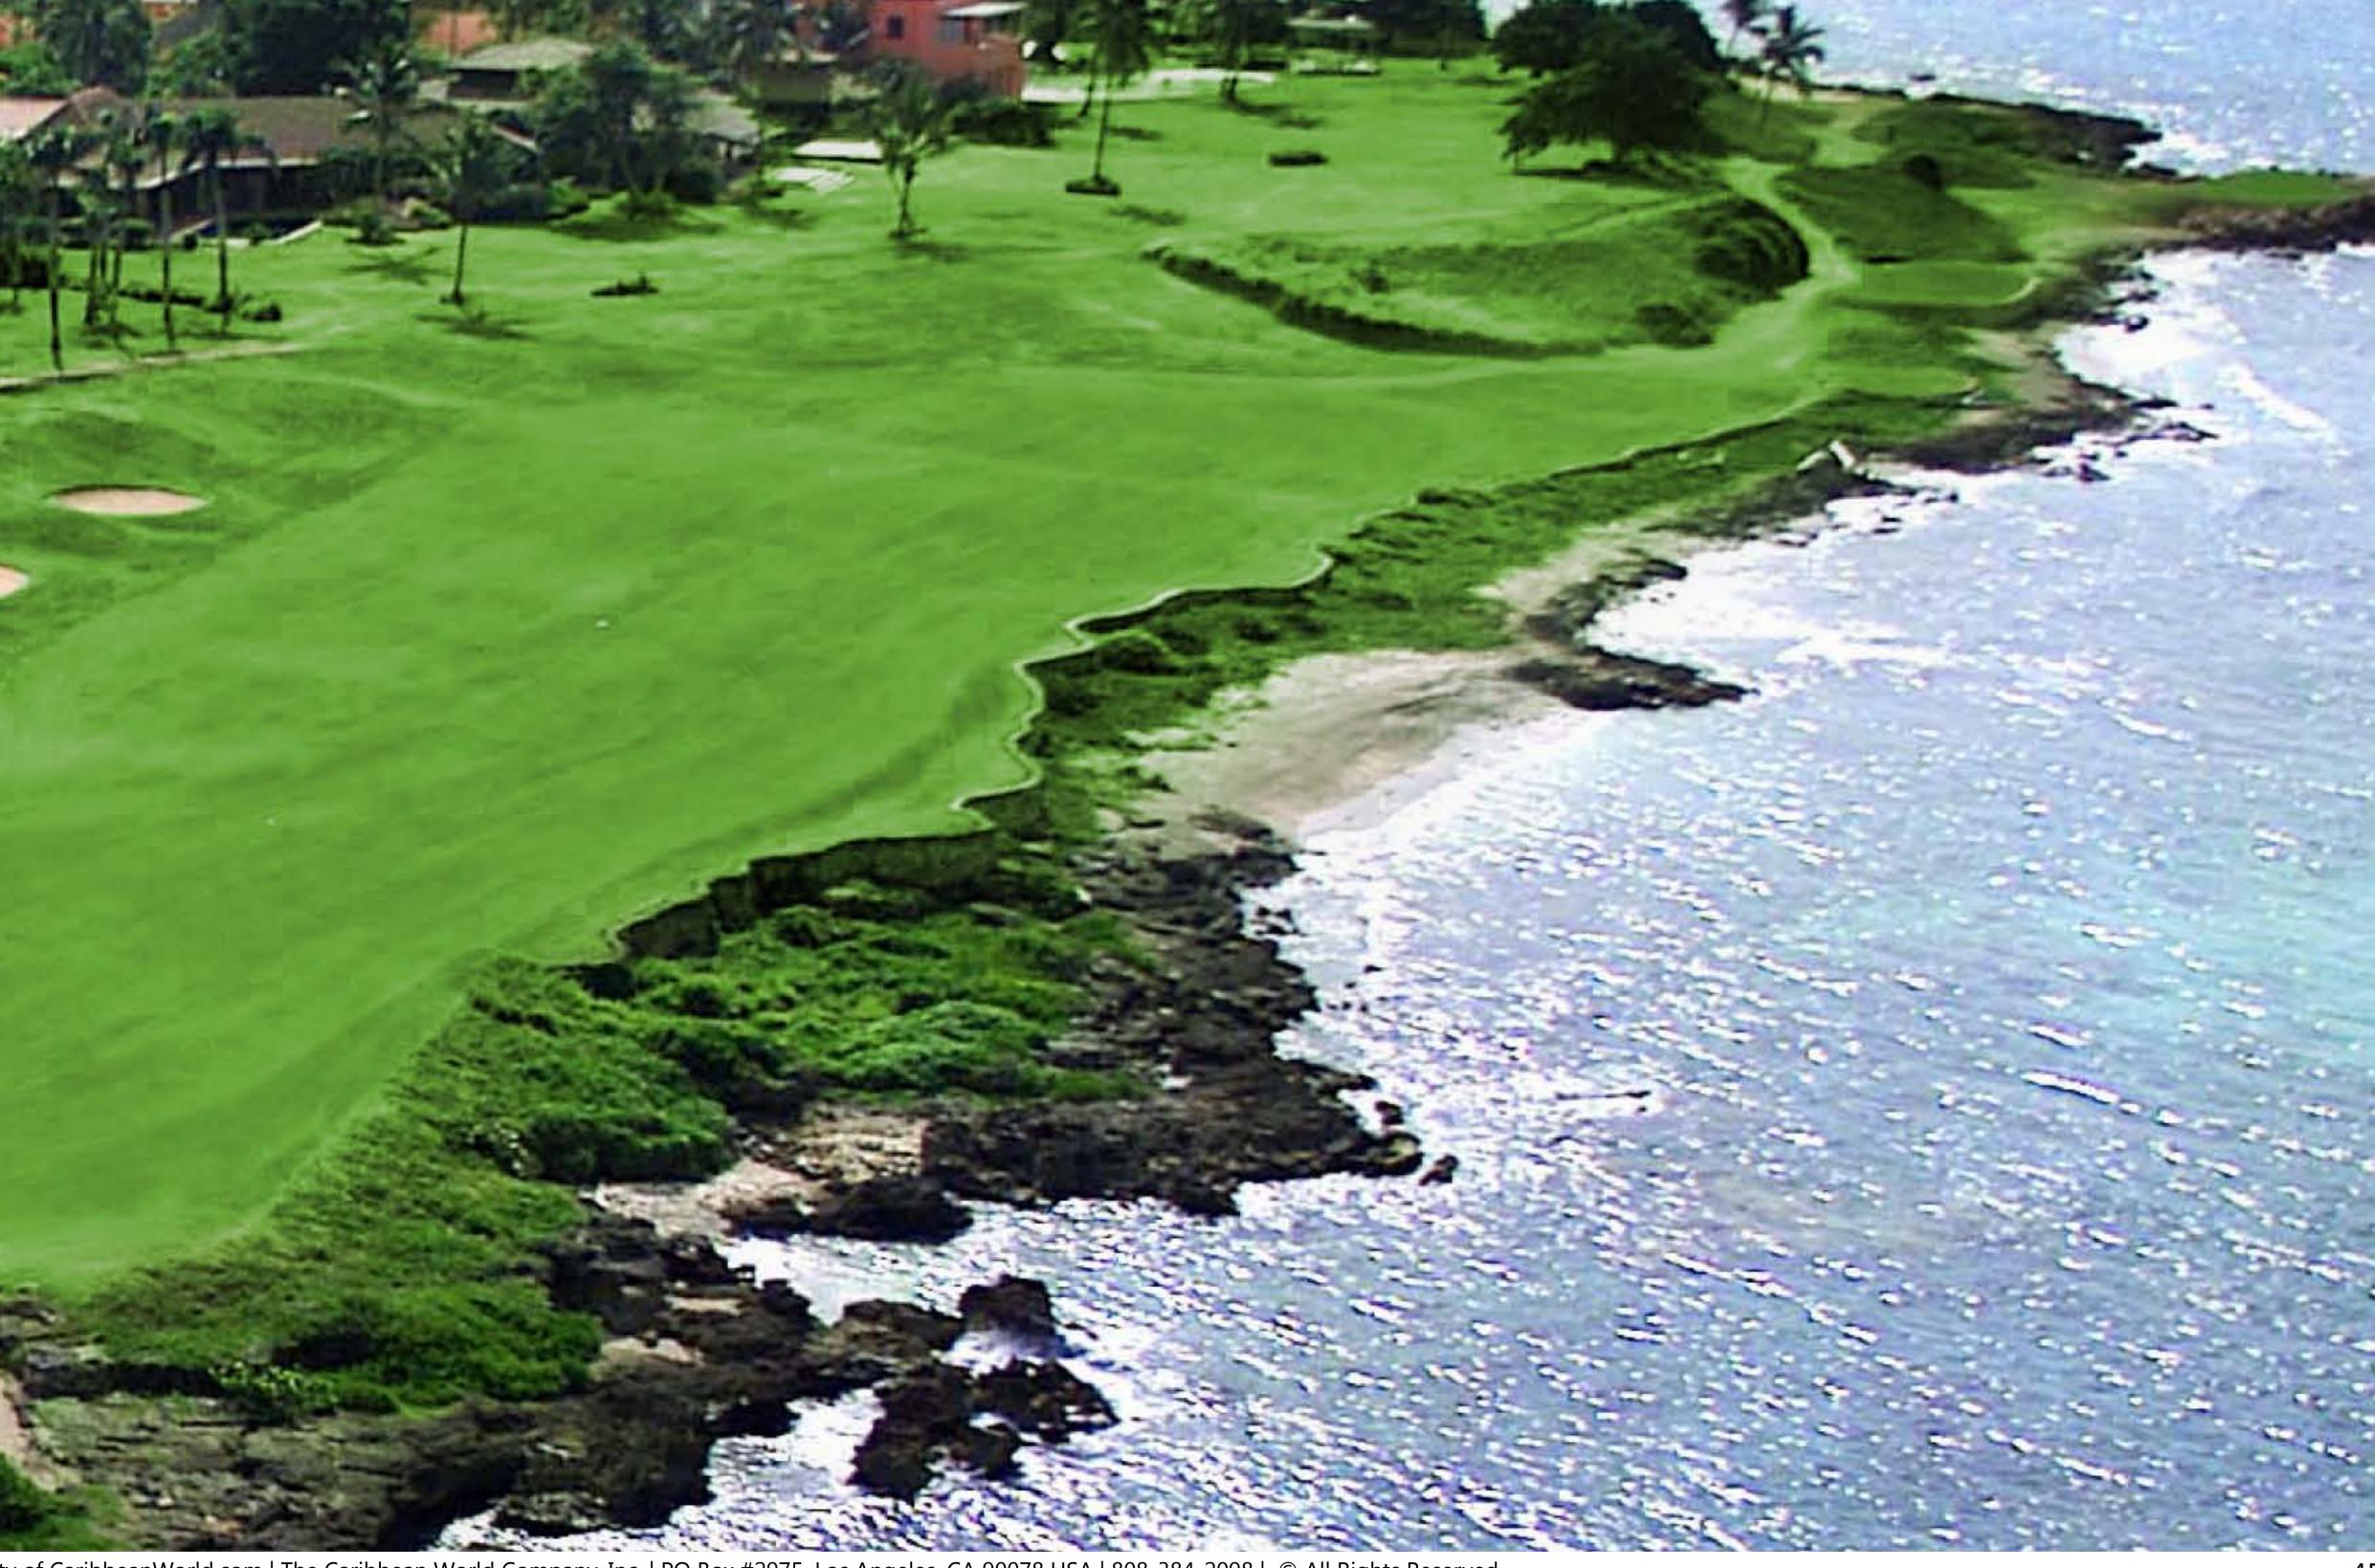

#### The master plan for Caribbean World includes:

- The Caribbean World Adventure Park
- comprised of (28) authentically recreated island villages
- A Hospital and University Complex
- A Water Park
- Shopping, Restaurant, Business & Entertainment District
- (290 shops, 100 restaurants, lounges, bars, and nightclub areas)
- Exhibition & Convention Center (2.6 million sq ft) Six (6) luxury resort hotels (20,000 combined rooms,
- offering options to each segment of the tourist market)
- Residential Communities and Villas
- (8) Golf courses
- Large yacht marina
- Five-mile Ocean Walk
- A full-scale world-class casino

- CW Adventure Park, comprised of authentically recreated and staffed Caribbean island villages representing the (28) Caribbean island nations, each with live cultural shows, arts, &
- CW Amusement Park & Water Park
- UCU University, Medical Facility, & Sports Arena
- CW Hospital and University Complex
- Shopping, Restaurant, Business & Entertainment District (290) shops, over (100) restaurants, lounges, bars, & nightclubs
- (6) Luxury Resort Hotels (20,000) combined rooms, offering options to each segment of the tourist market
- Imax Theater
- Interactive Museum
- Aquarium
- Large Yacht Marina
- (20) Miles of Pristine Beachfront Property
- A plethora of cultural, water, & land activities CW Mega Resort - residential communities, villas, (8) golf courses, Entertainment Arena/Exhibition & Convention Center (2.6 million sq. ft.), & a Full-Scale World-Class Casino (2nd stage of development)