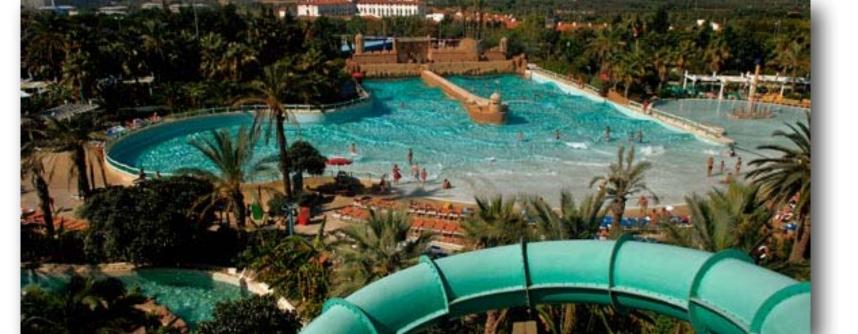

#### Caribbean Planet Adventure Park

Caribbean World Adventure Park (CAP) is an opportunity to escape into the unique people, food, music, trade, and other traditional aspects of all the Caribbean cultures within a single unified experience. Building of the island villages will be divided between all (3) construction phases.

Surrounded by the glittering ocean, sparkling lagoon, waterfalls, lush tropical flora, and an "erupting" volcano, the Caribbean World Adventure Park captures the romance and excitement of the Caribbean Islands. One visit to this attraction represents a chance to travel through all of the islands in a single day. Participate in a celebration of centuries of Caribbean culture — no passport required.