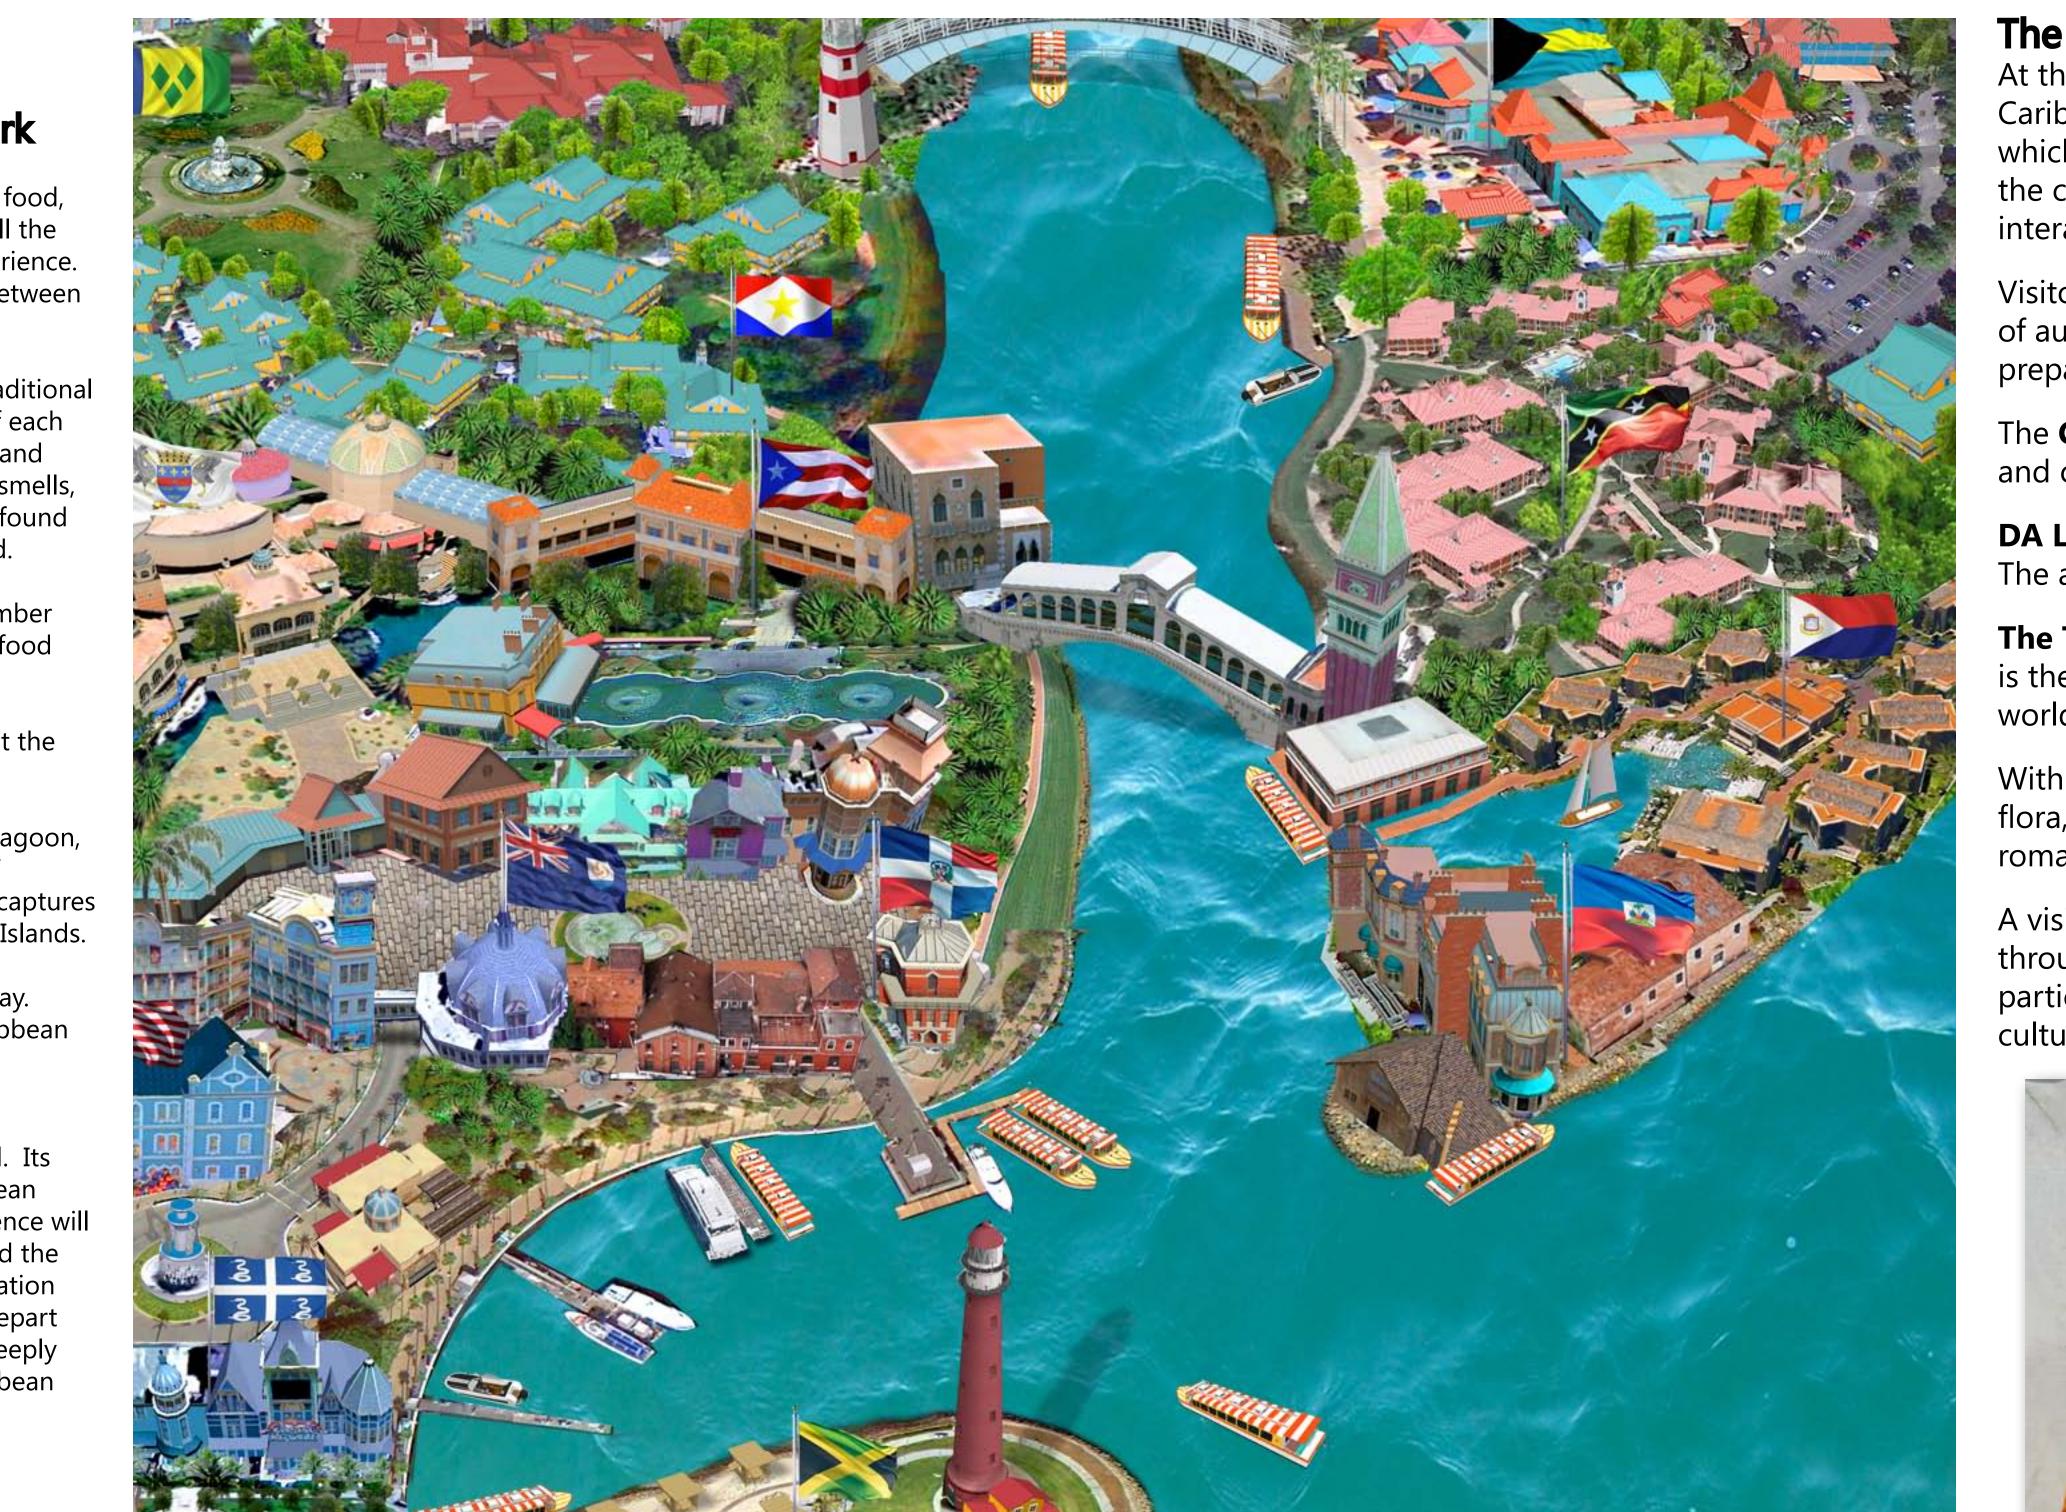

#### Caribbean Planet Adventure Park

Caribbean World Adventure Park (CAP) is an opportunity to escape into the unique people, food, music, trade, and other traditional aspects of all the Caribbean cultures within a single unified experience. Building of the island villages will be divided between all (3) construction phases.

Each of the (28) Caribbean Villages will be a traditional composite showcasing the authentic culture of each island. When CAP guests traverse from one island village to the next, they will absorb the sights, smells, tastes, sounds, and emotions that can only be found near the beating heart of each individual island.

# **Experience 13 Island Villages** No Passport Required