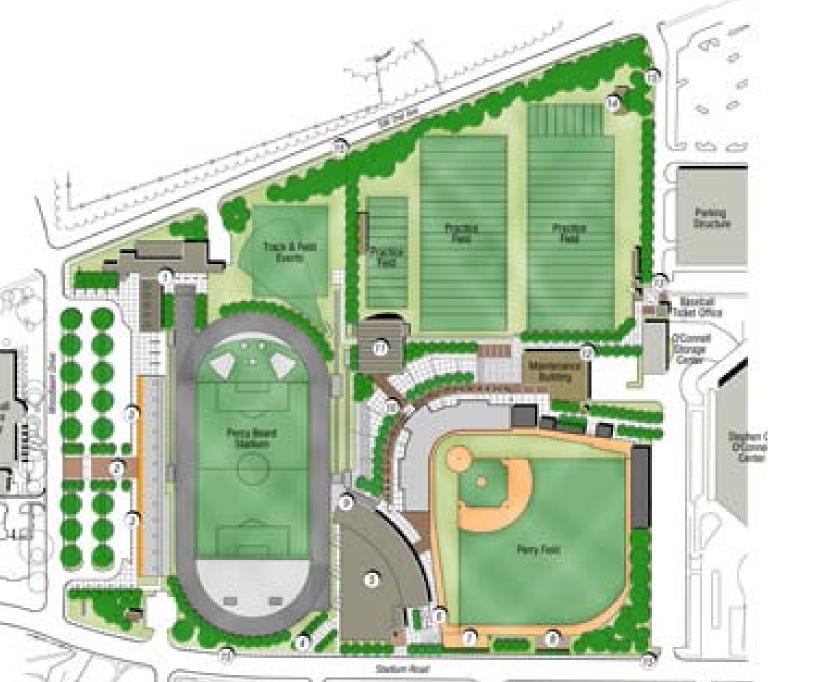

#### The Caribbean World of Sports Complex Sport Industry is Profitable

Designed to grace over (1000) acres overlooking the blue Caribbean, the CW Sports Complex's (9) separate venues (and cross-country course) will play host to multiple amateur and professional sporting events and concerts. This complex will open in the third stage of construction with inaugural major league exhibition games. Complexwide audio systems and an HD broadcast production facility complete this breatCWTAking seaside complex.

#### at&t Caribbean Coliseum

This facility will play a major role in the UCU Athletic Department's commitment to training and nurturing world-class athletes:

- Retractable Roof Multi-Purpose Ballpark Stadium
- (70,000) Spectator Capacity
- Configurable using air casters into a diamond for baseball and soccer, an oval for football, or a triangle for concerts

#### TOYOTA J. Marichal Champion Stadium

- (10,500) Seat Baseball Stadium
- Destined to be the spring training home of the Yankees and the recurring home for the Dodgers
- A similar stadium hosted (2) regular season Major League Baseball series in 2007 and 2008, home to the Tampa Bay Rays

#### Softball Diamondplex

(6) fields used for softball and youth baseball.

#### Arthur Wint & Herver Mckenley Arena

- (5,000) Seat Multi-Purpose Arena
- Aims to host the Old Spice Basketball Classic annually
- Field House spans (70,000) sq.ft. with stadium-style seating Small Gymnasium attached to the main arena

#### ohnson Johnson Arena

- (1,500) Seating Capacity
- (50,000) sq.ft. Arena with Basketball / (6) Volleyball Courts

# Ricardo Garner & Fuller Sports Fields

These eight multipurpose fields can host a number of different sports. Two fields are equipped for night play, and four are made to international soccer dimensions.

- (8) Multipurpose Fields
- Adaptable to host any number of different sporting events
- (2) Fields equipped for night play
- (4) Fields designed to international soccer dimensions
- (1) Field has (500) permanent seats
- Field (7) has (1,000) permanent seats, expandable to up to (3,000), and can host the annual (4) team preseason soccer tournament featuring Major League Soccer teams

# Puma Cross Country Course

Consists of multipurpose fields, the Track and Field Complex, and a 0.7-mile (1.1 km) wooded trail.

#### Roberto Clemente Baseball Quadraplex

- (4) Professional Baseball Fields(1) Practice Infield
- Bátting tunnels, pitching mounds, hitting tunnels, master pitching

# addas Crawford & Lara Track & Field Complex

- (500) Seat Facility for Track and Field events
- (9) lane track
- Designed to International Association of Athletics Federation specifications