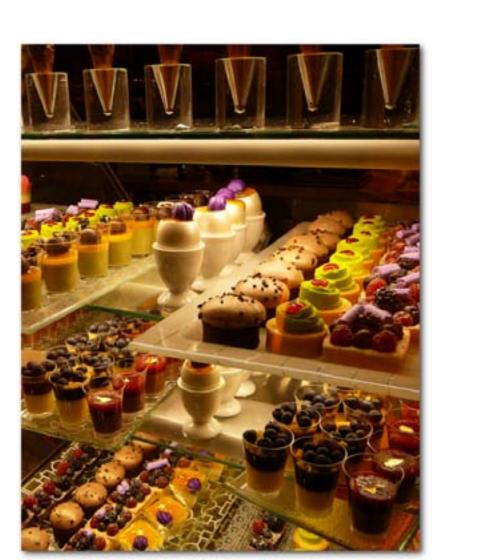

#### Grand Caribbean Buffet Extravaganza

Sink your teeth into DA Luau, or the Grand Caribbean Buffet EXTRAVAGANZA. Why only be entertained when you can be wined and dined as well? From which island would you like to feast? A word of caution; sample a little of each so that you don't miss any of the fantastic dishes!

## Dining (24 hours)

"La Veranda Restaurant" offers an evolving nightly menu of exquisitely fresh Cuban and international cuisine and seasonal wine lists.

"La Barraca Creole Restaurant," located in tropical gardens with a spectacular ocean view and overlooks the entrance to Havana Bay. An excellent menu of Cuban food cooked on charcoal and served in clay pots.

Kubanakan, offers families a scrumptious buffet in a celebratory carnival setting. Arroz con pollo, frijoles negro, and aduros offer tastes of real Cuba.