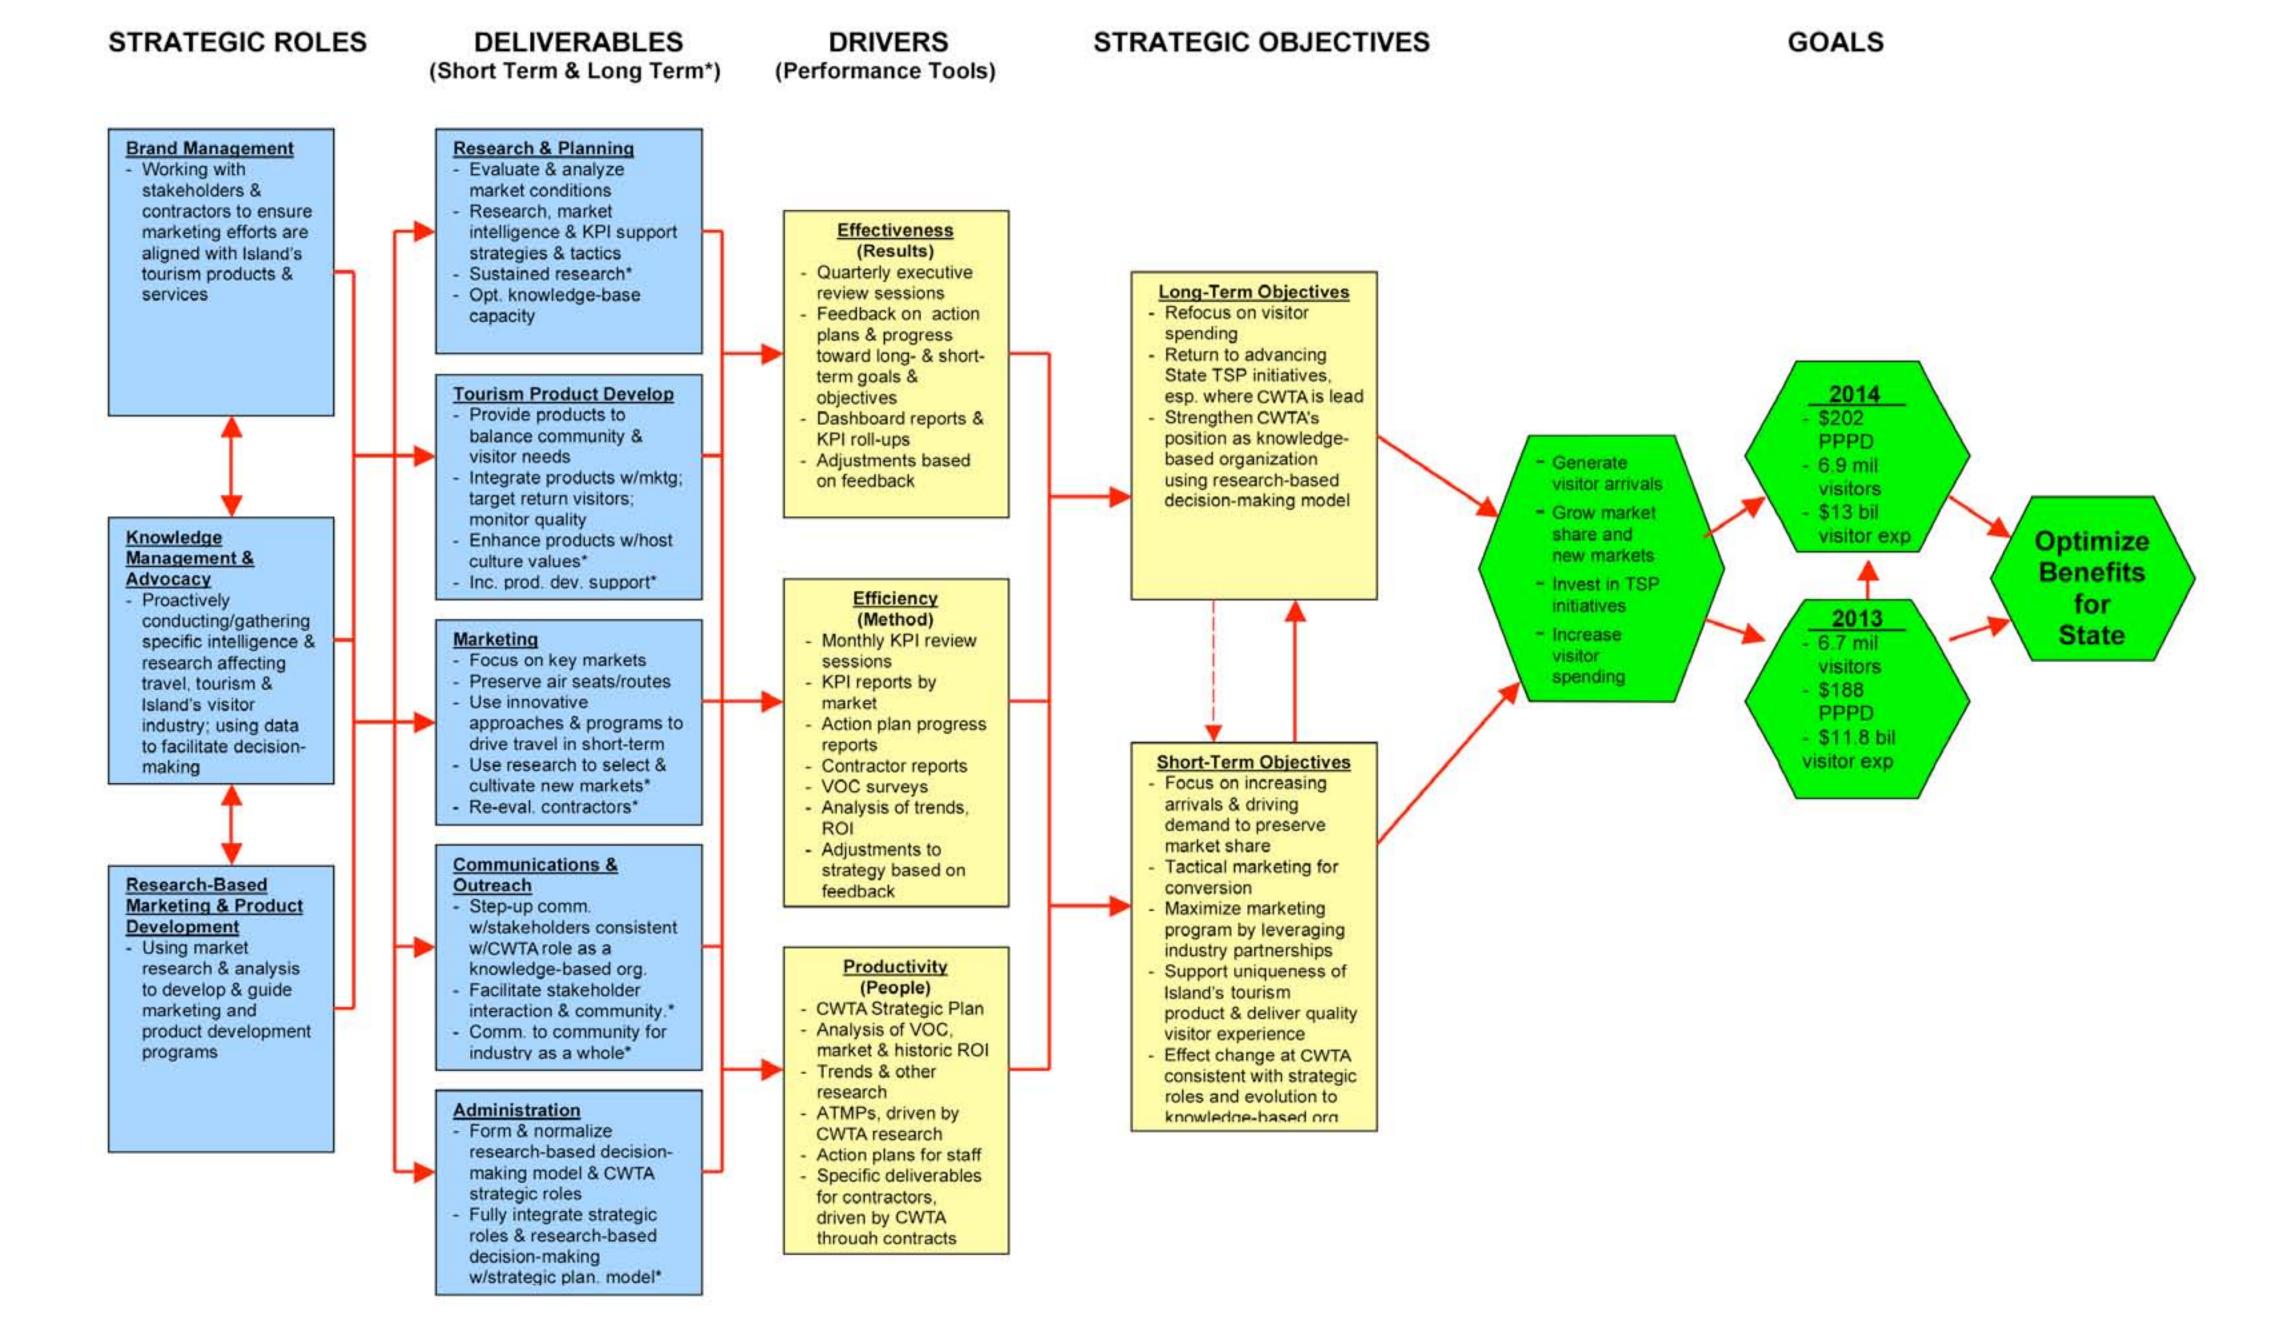

#### **Tourism Workforce Development Strategic Plan**

Designed to consolidate and coordinate all employee development, training, and human resource services, this plan is intended to be a guiding document for all Dominicans involved in every aspect of Dominican Republic's tourism industry. The plan also identifies lead and supporting organizations with recommended timelines and assessment measures.

Caribbean World will partner with the Dominican Republic Department of Education to create a National Hospitality & Tourism curriculum program. This will target students from 8th – 12th grades, and is designed to provide hands-on learning experiences for students interested pursuing a career in the fields of travel and tourism.

# The DACUM method to hire and train the work force

Our standard requirement for a potential employee is to identify the individual's general areas of competence, interests, and specific skills. Who has the right knowledge, the best facility, and the behavior patterns required to operate effectively in a specific job?

All future CW employees will have a training plan that requires true commitment in (3) separate areas of training:

- Assimilation with CW's altruistic core intentions
- Basic CW training and knowledge
- Specialized training in their specific CW area

CW will construct a workplace where personal objectives are met by employees who give their best and work together as a team or family in an environment of trust and respect.