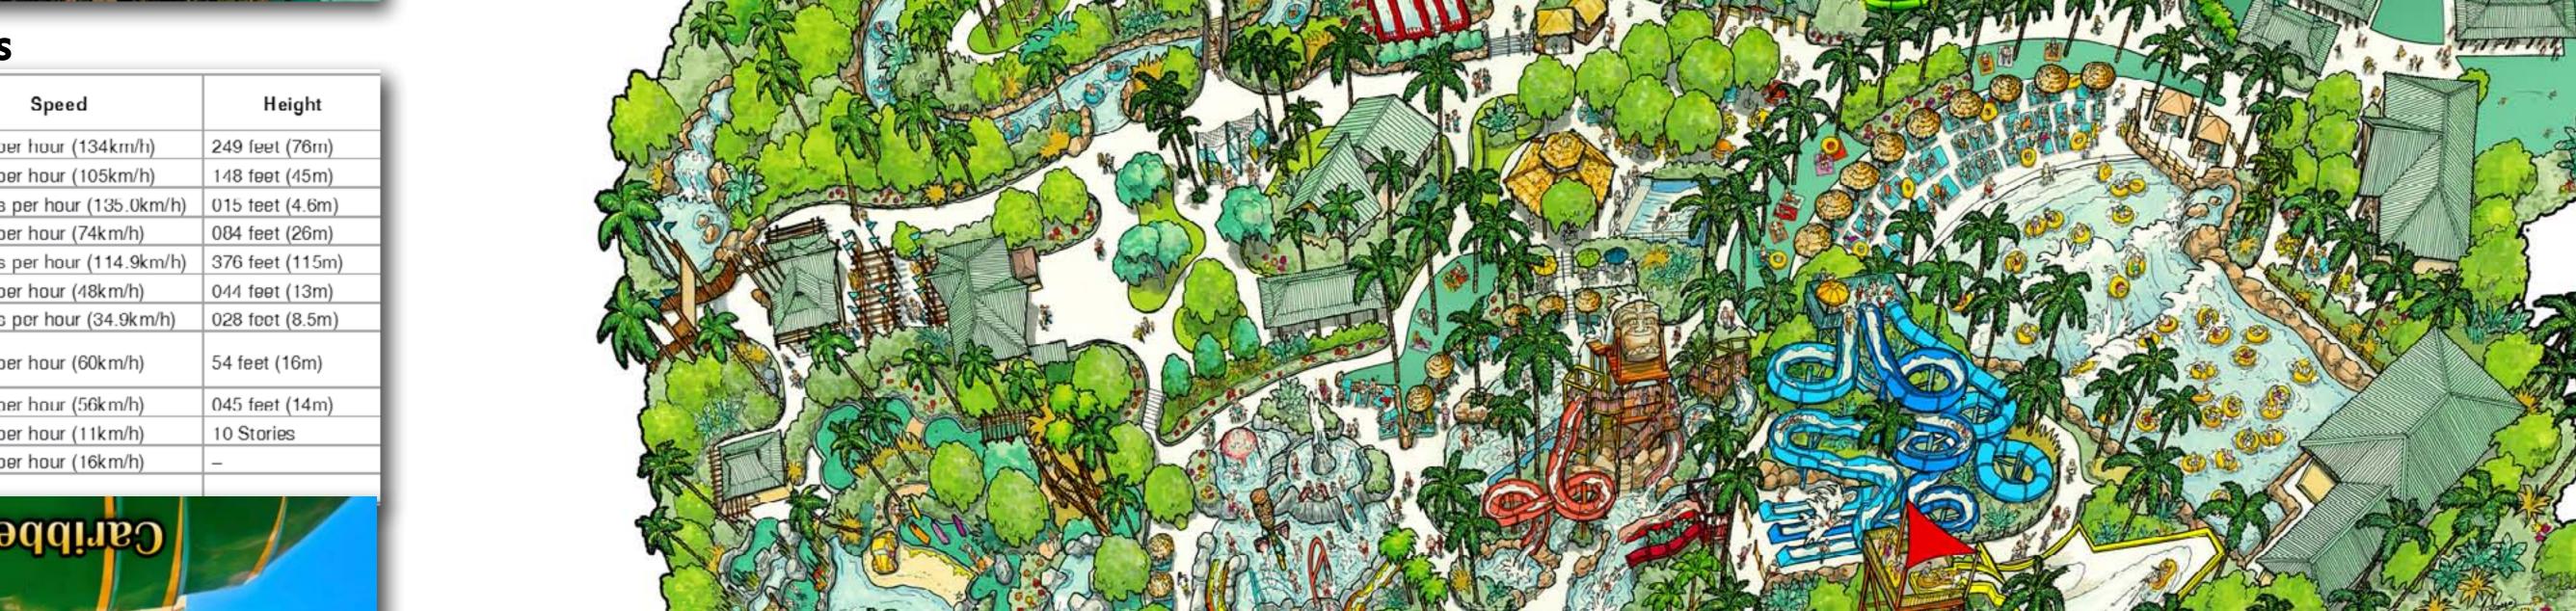

#### Caribbean Planet Adventure Park

Caribbean World Adventure Park (CAP) is an opportunity to escape into the unique people, food, music, trade, and other traditional aspects of all the Caribbean cultures within a single unified experience. Building of the island villages will be divided between all (3) construction phases.

Each of the (28) Caribbean Villages will be a traditional composite showcasing the authentic culture of each island. When CAP guests traverse from one island village to the next, they will absorb the sights, smells, tastes, sounds, and emotions that can only be found near the beating heart of each individual island.

Surrounded by the glittering ocean, sparkling lagoon, waterfalls, lush tropical flora, and an "erupting" volcano, the Caribbean World Adventure Park captures the romance and excitement of the Caribbean Islands. One visit to this attraction represents a chance to travel through all of the islands in a single day. Participate in a celebration of centuries of Caribbean culture — no passport required.

#### **The Elements**

At the heart of the Caribbean World experience, is the Caribbean Adventure Park (CAP), recreated island villages, which offer visitors a unique opportunity to learn about the customs of each island, while having a fun and interactive experience.

**DA Luau** (the underground oven)
The all-you-can-eat **Grand Buffet** 

**The Tropicana.** At the Celia Cruz 's Cabaret and Theater is the grand finale with the most extravagant show in the world

With its ocean view, large lagoon, waterfalls, lush tropical flora, and an "erupting" volcano, the CAP captures all the romance and excitement of the Caribbean Islands.