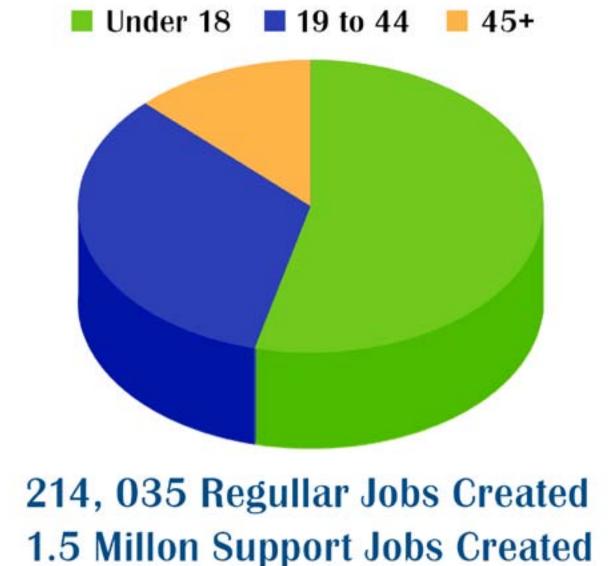

Because the Dominican Republic

Dominican Republic's economy by creating 150,000 direct and indirect construction jobs

and 150,000 permanent employment positions. Attracting foreign investment and substantially increasing tax revenues.

# Employment by Industry - Percent of Total Caribbean W@rld Workforce