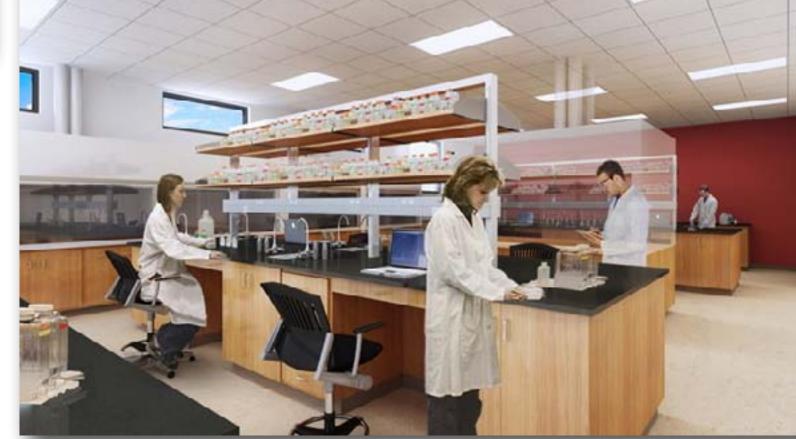

#### Institute of Marine Biology & Undersea Research

This 78,000 sq.ft. teaching laboratory for chemistry and biology studies. Its program includes an additional 24,000 sq.ft. of shell space for future research use. Instructional labs will accommodate (24) students with work stations enabling students to work effectively either individually or in groups depending on assignments.