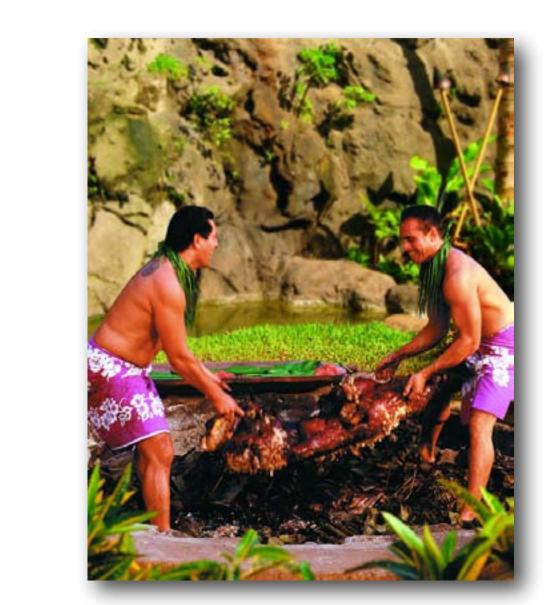

#### **Fieston Luau**

Experience the Fieston Luau, the island tradition of unearthing the ceremonial roasted pig from the Fogon, the underground oven.

**DA Luau** (the underground oven)
The all-you-can-eat **Grand Buffet** 

**The Tropicana.** At the Celia Cruz 's Cabaret and Theater is the grand finale with the most extravagant show in the world

With its ocean view, large lagoon, waterfalls, lush tropical flora, and an "erupting" volcano, the CAP captures all the romance and excitement of the Caribbean Islands.