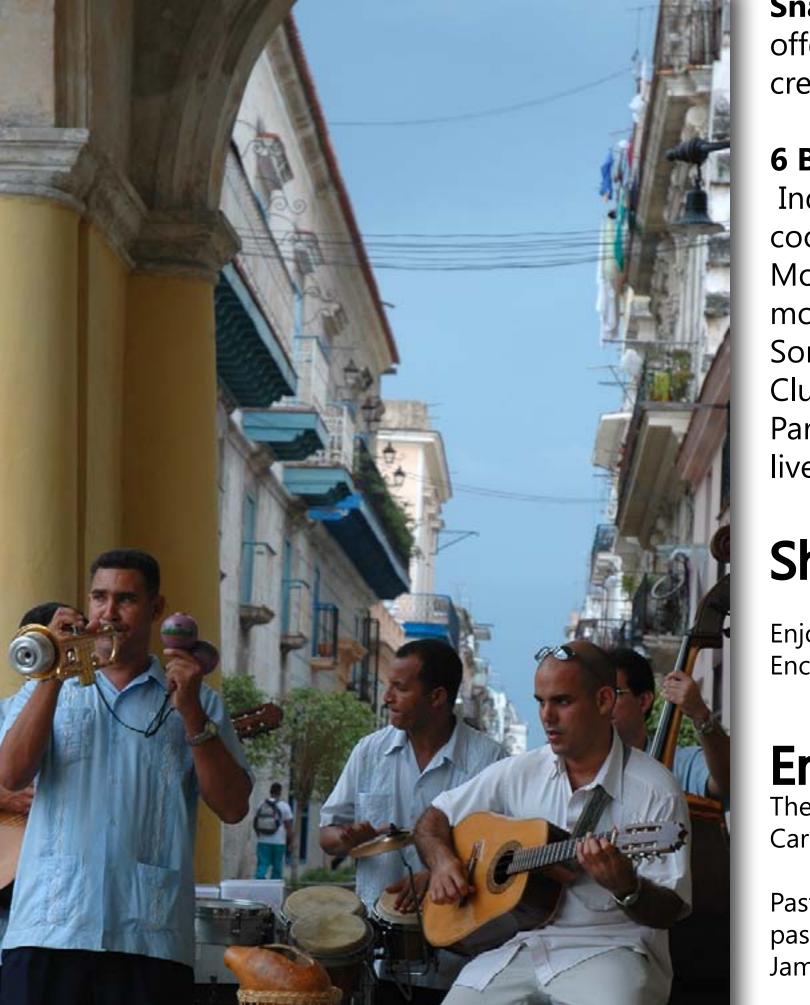

#### Layout

Visitors enter through a display of Cuban artwork, the "La estampa Cubana" art collection.

Visitors enter through the captivating La Estampa Cubana art collection.

Wander through Old Havana's tight twisting alleyways lined with cobblestones and coral rock. Amidst the beautiful Spanish colonial buildings and plazas, encounter artifacts from not one but two famous Cuban landmarks, El Morro Castle and El Cristo de San Cristobal. EL SOLAR is where Cuba's infamous street music springs to life as a Cuban primo (cousin) delivers an earful of music. Shake your thing during a lesson on the cha cha cha, rumba, danzon, or Cuban song. And, visit the section of Old Havana dedicated to Afro-Cuban religion and culture, with Catholic and African representations of the Afro-Cuban gods.

#### **Attractions**

- El Ferry a Musical Ride a musical ride, will serenade guests with the popular history of Cuban song, while a slow ride detailing the cultural and historical highlights of the cities of Colon, Trinidad, and Santiago nurtures your inner Cuban.
- Cigar Farm & Factory: will present a true working model of a cigar factory. Criollo tobacco leaves are grown in the outdoor farm with many bohios (huts) to cure the leaves. Cigar making is fun, and skilled craftsmen will help you roll the leaves and bind them with a wrapper into the familiar tubular shape. Visitors can experience the entire process and purchase their own freshly made cigars.
- Dining & Nightlife. Visit Hemingway's favorite restaurant or step back into a world famous nightclub.

- The Cuban Music Hut: Stand outside one of the local country houses, and the Cuban primo (cousin) will give you an ear full of music. Take a lesson on the cha cha, rumba, danzon, or Cuban song.
- Little Havana in the Ports of Call Marketplace: Here you will walk down tight alleys lined with cobblestones among Spanish colonial buildings with walls built from the coral rocks. It is here where you can visit the restaurant that Hemingway frequented or step inside the world famous Tropicana nightclub.
- You can also buy Cuban cigars, Cuban CD's, dance costumes, and photos.

## **Entertainment**

Caribbean, emanates from the village of Cuba.

Past the Main Hut at the center of the village, a dock loads passengers on a boat ride continuing to the island villages of Jamaica, Dominican Republic, and the Dominican Republic. **Experience 13 Island Villages** Each island village will share a unique experience.